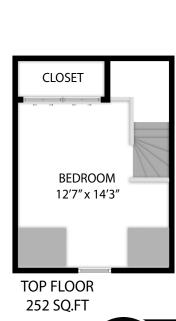

## 226 De Grassi Street, Toronto M4M 2K7 TOTAL APPROX. FLOOR AREA 1,929 SQ.FT

Floor plans and measurements provided are approximate and may not be 100% accurate. Floor plans are for advertising usage only and are not suitable for architecture or construction. We provide cost-effective services for property owners, managers, facility managers, real estate professionals, architects, space planners and interior designers, or any company which would like to verify their lease space size. Clients are responsible for verification and home values should not be set solely based on the floor plans