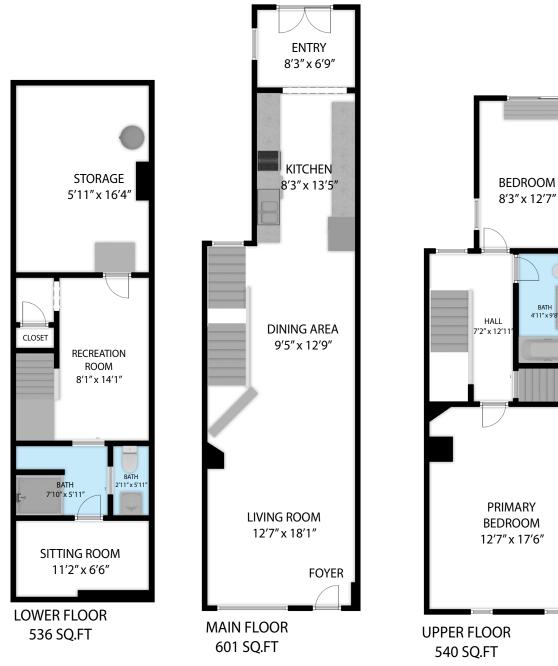

BATH 4'11" x 9'8"

## 226 De Grassi Street, Toronto M4M 2K7 TOTAL APPROX. FLOOR AREA 1,929 SQ.FT

Floor plans and measurements provided are approximate and may not be 100% accurate. Floor plans are for advertising usage only and are not suitable for architecture or construction. We provide cost-effective services for property owners, managers, facility managers, real estate professionals, architects, space planners and interior designers, or any company which would like to verify their lease space size. Clients are responsible for verification and home values should not be set solely based on the floor plans